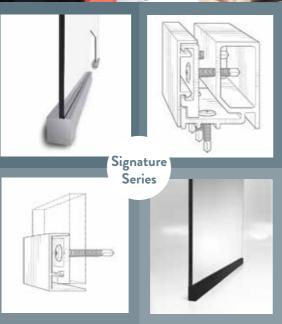

**AESTHETICS** - Made from heavy gauge anodized aluminum for a refined, polished look.

Durability is our hallmark. Our sneeze guards are made with a long-lasting anodized aluminum base that permanently mounts to any horizontal or vertical surface.

Our abrasion resistant, crystal clear acrylic panels have a special coating that protects the panel for added durability, even with regular cleaning.