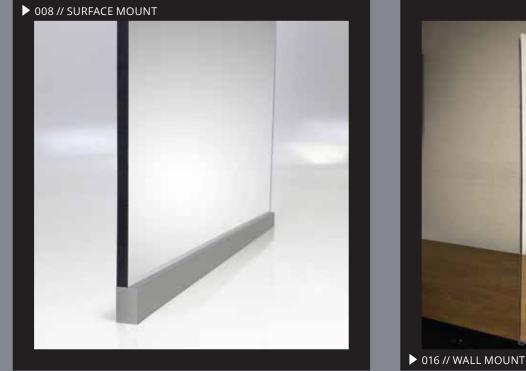

Our Full-Frame model can be mounted on a wall or any flat horizontal surface. Our Surface-Mount model is designed to be mounted on the vertical surface of any counter, desk, or table.

> Both models are made of heavy grade anodized aluminum and available in dark bronze or silver.

Copyright ©2020 NGS films+graphics

NGS Sneeze Guards offer durability in a modern slimline design.

Originally developed during the COVID-19 crisis as a social distancing barrier, our easy to install, versatile sneeze guards have a very small footprint, taking up very little space on your counter, desk, or table and can be used as a yearround barrier to protect against common colds and seasonal flu viruses.