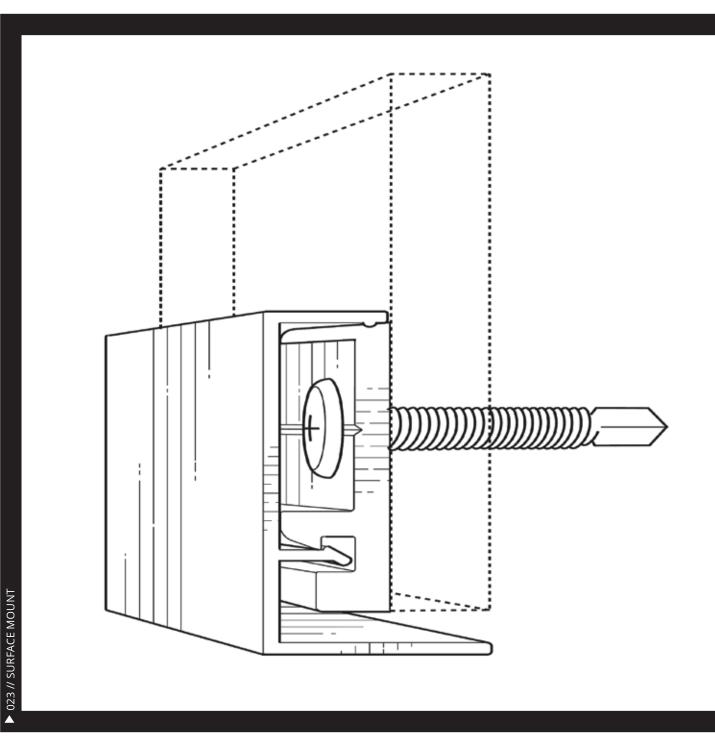

All of our framing systems come with support wedge with pre-drilled holes and a "V" groove that acts as a drill guide for optional additional fastener positioning. You can use screws or bolts depending on your mounting needs.

The decorative cap snaps onto the support wedge to cover the screwheads providing a clean, refined, and finished look.

Framina

Our patented framing systems provide unsurpassed strength, elegance, and durability. These heavy gauge aluminum components have a solid look and feel that can compliment any decor. With a few household tools and some basic handyman skills, you'll have no trouble installing your NGS Sneeze Guards. Packages come with everything you'll need to get up and running, and on your way.