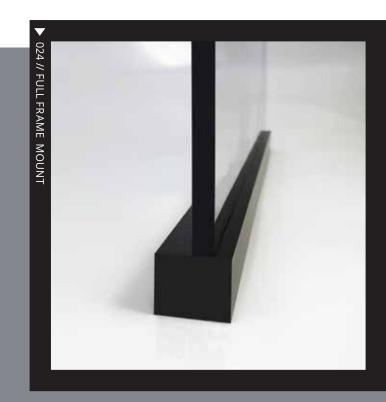

All of our framing systems come with support wedge with pre-drilled holes and a "V" groove that acts as a drill guide for optional additional fastener positioning. You can use screws or bolts depending on your mounting needs.

The decorative cap snaps onto the support wedge to cover the screwheads providing a clean, refined, and finished look.

Framina

Our patented framing systems provide unsurpassed strength, elegance, and durability. These heavy gauge aluminum components have a solid look and feel that can compliment any decor. With a few household tools and some basic handyman skills, you'll have no trouble installing your NGS Sneeze Guards. Packages come with everything you'll need to get up and running, and on your way.