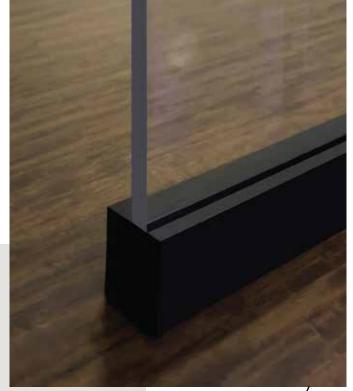

All of our framing systems come with support wedge with pre-drilled holes and a "V" groove that acts as a drill guide for optional additional fastener positioning. You can use screws or bolts depending on your mounting needs.

The decorative cap snaps onto the support wedge to cover the screwheads providing a clean, refined, and finished look.

Framina

Our patented framing systems provide unsurpassed strength, elegance, and durability. These heavy gauge aluminum components have a solid look and feel that can compliment any decor. With a few household tools and some basic handyman skills, you'll have no trouble installing your NGS Sneeze Guards. Packages come with everything you'll need to get up and running, and on your way.