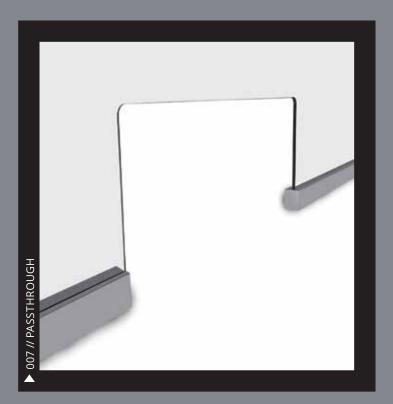

Signature

Whether you are mounting to a wall, desktop, countertop, or the vertical surface of a piece of furniture, we have a model for you.

> The passthrough window option allows you to slide paperwork, payments, or merchandise through to a person on the other side of the sneeze guard.