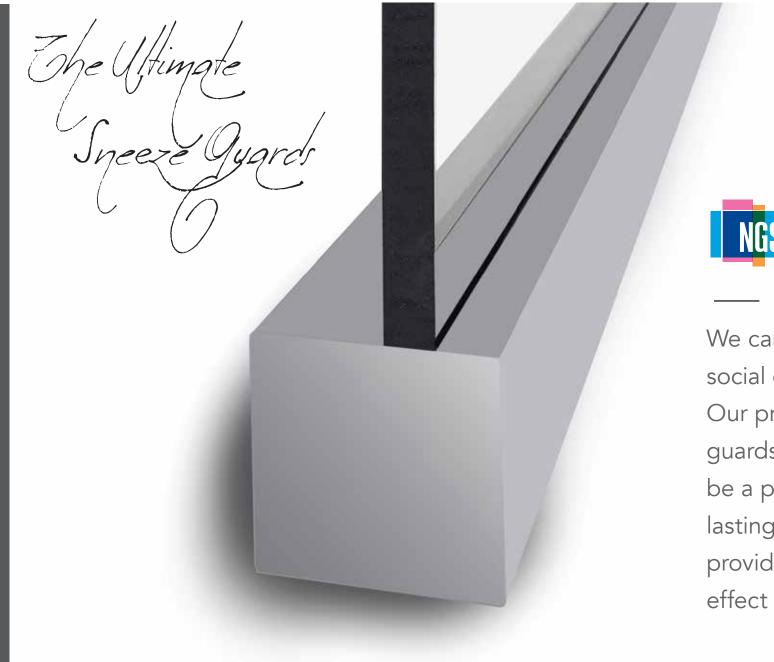

NGS FILMS AND GRAPHICS.

We can help you achieve social distancing in style. Our premium quality sneeze guards are designed to be a permanent and longlasting addition to any space, providing safety with minimal effect on your decor.

# SOCIAL DISTANCING 101

We set out to make the finest, longest lasting, permanent sneeze guards available, with the smallest possible footprint. You don't need to sacrifice valuable counter or desktop space to achieve social distancing.

Our Full-Frame model can be mounted on a wall or any flat horizontal surface. Our Surface-Mount model is designed to be mounted on the vertical surface of any counter, desk, or table.

> Both models are made of heavy grade anodized aluminum and available in dark bronze or silver.