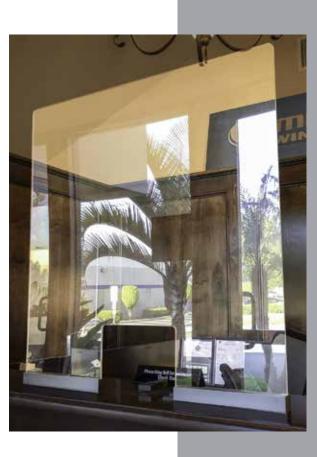

Copyright ©2020 NGS films+graphics

NGS Sneeze Guards offer durability in a modern slimline design.

Originally developed during the COVID-19 crisis as a social distancing barrier, our easy to install, versatile sneeze guards have a very small footprint, taking up very little space on your counter, desk, or table and can be used as a yearround barrier to protect against common colds and seasonal flu viruses.

Durability is our hallmark. Our sneeze guards are made with a long-lasting anodized aluminum base that permanently mounts to any horizontal or vertical surface.

Our abrasion resistant coating protects the panel for added durability, even with very regular cleaning. Available in crystal-clear acrylic, or for improved impact resistance, our FDA approved polycarbonate panels.