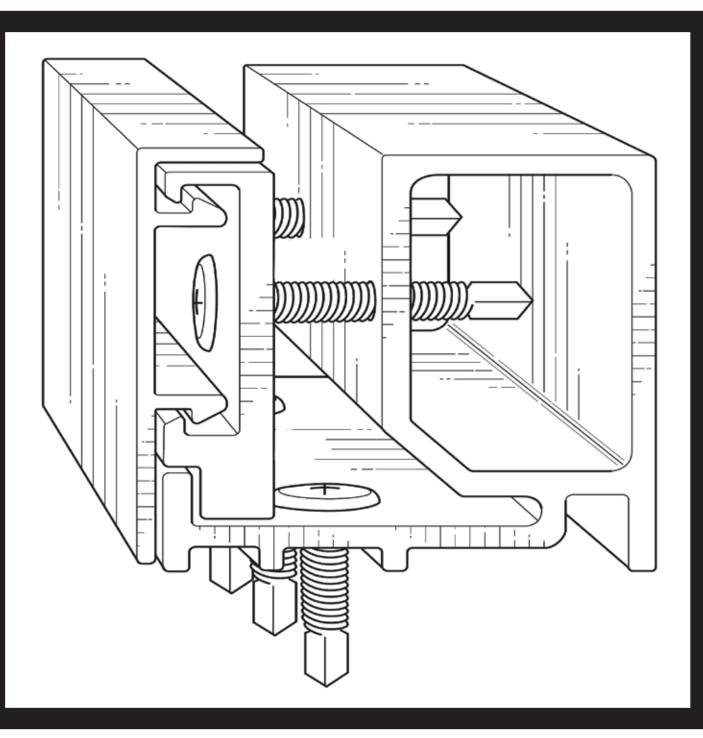

All of our framing systems come with support wedge with pre-drilled holes and a "V" groove that acts as a drill guide for optional additional fastener positioning. You can use screws or bolts depending on your mounting needs.

The decorative cap snaps onto the support wedge to cover the screwheads providing a clean, refined, and finished look.

Framina

Our patented framing systems provide unsurpassed strength, elegance, and durability. These heavy gauge aluminum components have a solid look and feel that can compliment any decor. With a few household tools and some basic handyman skills, you'll have no trouble installing your NGS Sneeze Guards. Packages come with everything you'll need to get up and running, and on your way.