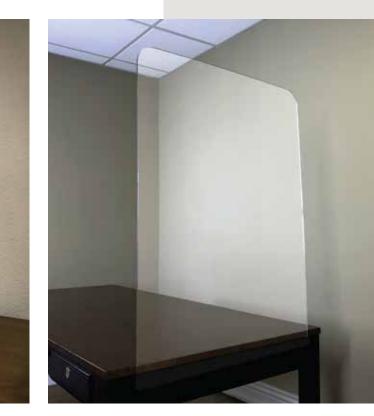

# SOCIAL DISTANCING 101

We set out to make the finest, longest lasting, permanent sneeze guards available, with the smallest possible footprint. You don't need to sacrifice valuable counter or desktop space to achieve social distancing.

Our Full-Frame model can be mounted on a wall or any flat horizontal surface. Our Surface-Mount model is designed to be mounted on the vertical surface of any counter, desk, or table.

> Both models are made of heavy grade anodized aluminum and available in dark bronze or silver.

Copyright ©2020 NGS films+graphics

NGS Sneeze Guards offer durability in a modern slimline design.

Originally developed during the COVID-19 crisis as a social distancing barrier, our easy to install, versatile sneeze guards have a very small footprint, taking up very little space on your counter, desk, or table and can be used as a yearround barrier to protect against common colds and seasonal flu viruses.