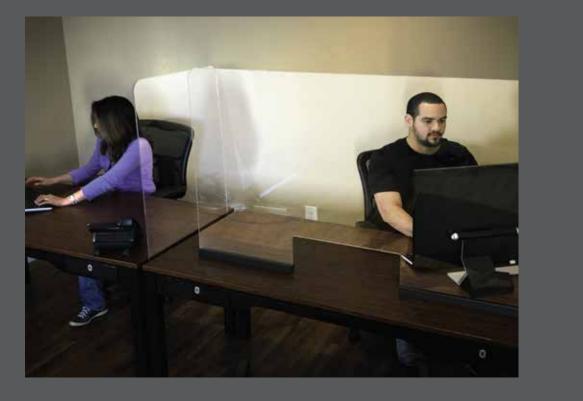

Our Full-Frame model can be mounted on a wall or any flat horizontal surface. Our Surface-Mount model is designed to be mounted on the vertical surface of any counter, desk, or table.

> Both models are made of heavy grade anodized aluminum and available in dark bronze or silver.

Signature

Whether you are mounting to a wall, desktop, countertop, or the vertical surface of a piece of furniture, we have a model for you.

> The passthrough window option allows you to slide paperwork, payments, or merchandise through to a person on the other side of the sneeze guard.