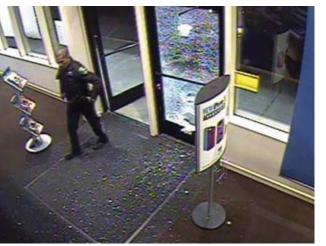

# SECURITY FILM

Keep your buildings safe from theft and vandalism.

**ANTI-GRAFFITI** 

**ANTI-INTRUSION** 

**BLAST MITIGATION** 

STORM MITIGATION

TRI-SHIELD is the only security window film to pass the ATSM F1233 level 1.0 anti-intrustion test, which means it can resist attacks from hammers, rocks, bricks, and baseball bats.