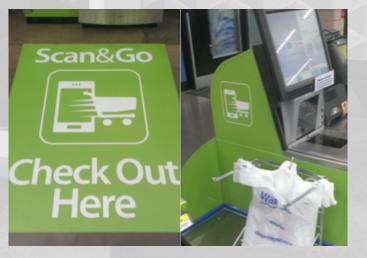

# SIGNAGE PRODUCTS

Elevate your brand and get noticed.

ILLUMINATED SIGNS
NON-ILLUMINATED SIGNS
SPECIALITY SIGNS