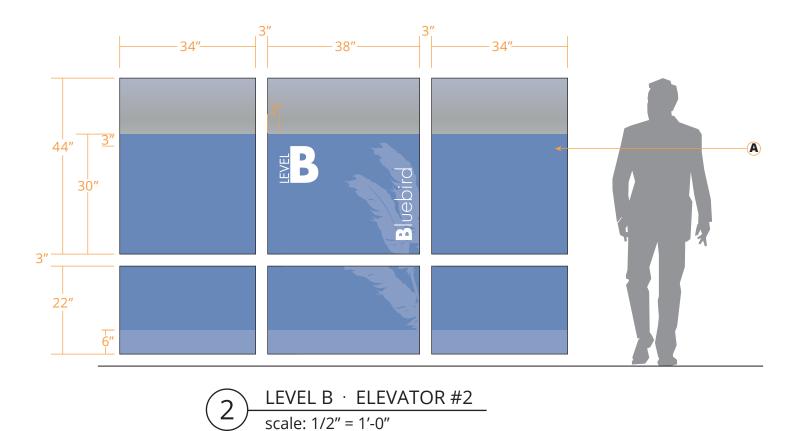

## **ELEVATOR VESTIBULE** LEVEL B

## LEGEND

**A.** GRAPHICS: Print on **3M Dusted Crystal** film with 4-color process inks to match garage area. Apply to interior of glass.

**CUSTOMER** Cousins Properties

**JOB NAME** Northpark Town Center

**JOB LOCATION** 1000 Abernathy Road, Suite L-2 Atlanta, GA 30328

**DATE/NOTES** 11/16/16 AA: drawn

This drawing/concept and all intellectual property rights (including, without limitation, all copyright and design rights) subsisting in this drawing and related information, belongs to National Glazing Solutions and may not be used or reproduced without the expressed, written consent of National Glazing Solutions.