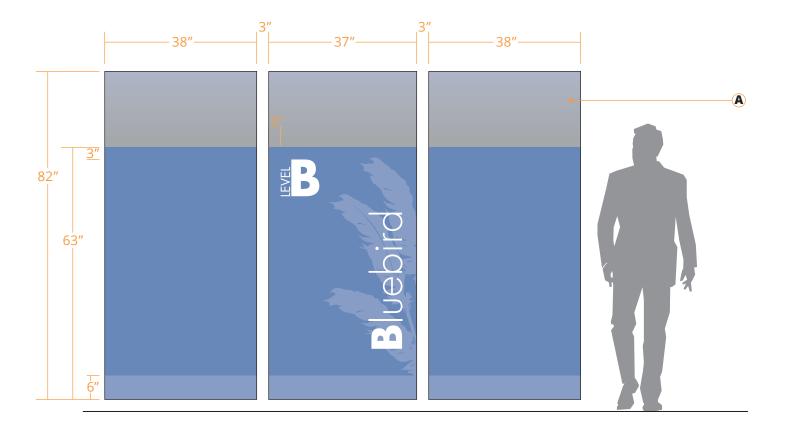

## **ELEVATOR VESTIBULE** LEVEL B

## LEGEND

**A.** GRAPHICS: Print on **3M Dusted Crystal** film with 4-color process inks to match garage area. Apply to interior of glass.

**CUSTOMER** Cousins Properties

**JOB NAME** Northpark Town Center

**JOB LOCATION** 1000 Abernathy Road, Suite L-2 Atlanta, GA 30328

**DATE/NOTES** 11/16/16 AA: drawn

This drawing/concept and all intellectual property rights (including, without limitation, all copyright and design rights) subsisting in this drawing and related information, belongs to National Glazing Solutions and may not be used or reproduced without the expressed, written consent of National Glazing Solutions.